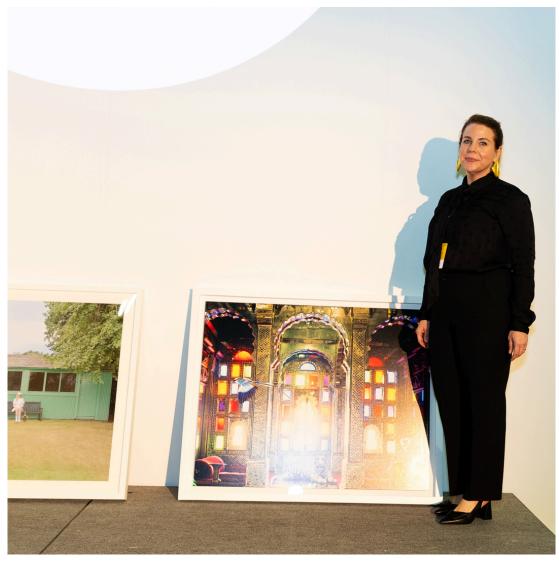

The selected works and their representing galleries are:

- "Gibban" by Jim Naughten (Rebecca Hossack Art Gallery, London)
- "Homage To Ustad Mansur, Red Fort, Agra" by **Karen Knorr** (Sundaram Tagore Gallery, with locations in London, Singapore, and New York)
- "Time For A Rematch" by Soo Burnell (Artstar, New York)

Chrissy Corredor of Artstar Gallery with "Time For A Rematch" by Soo Burnell, a DIVERSEartPB Acquisition Award selection.

Kathryn McSweeney, Director of Sundaram Tagore Gallery with "Homage To Ustad Mansur, Red Fort, Agra" by Karen Knorr, a DIVERSEartPB Acquisition Award selection.