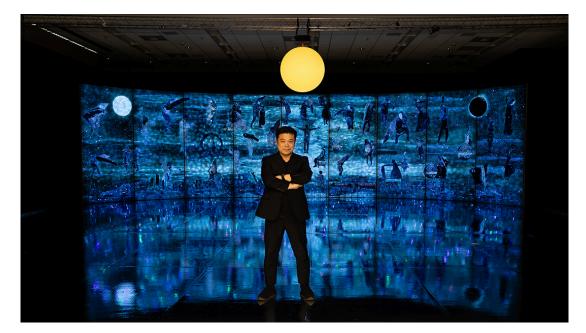

Visitors were greeted at the front entrance by the impressive DIVERSEartPB installation "Eternal Light – 21C The Last Judgment" by artist Hanho, curated by Monica Hye Yeon Jun, Ara and Anahid Oshagan, and presented by Reflectspace Gallery, Glendale Library, Arts & Culture, and Culture Nomad.

Guests admire "BIG BIRK" by artist GEO, a 19foot-high sculpture of the world's largest Hermès Birkin Bag.

© Artist Hanho in front of his installation, "Eternal Light – 21C The Last Judgment".

© Bernie Taupin. Sleeping Beauty, 2020, Mixed media on canvas. Courtesy Tim Yarger Fine Art.