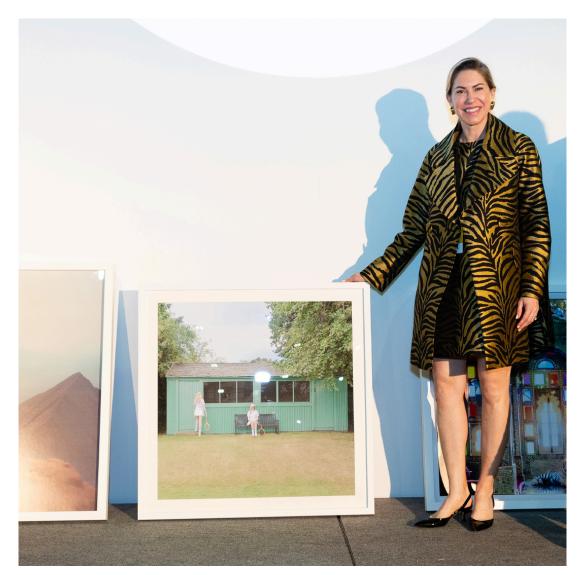

The selected works and their representing galleries are:

- "Gibban" by Jim Naughten (Rebecca Hossack Art Gallery, London)
- "Homage To Ustad Mansur, Red Fort, Agra" by **Karen Knorr** (Sundaram Tagore Gallery, with locations in London, Singapore, and New York)
- "Time For A Rematch" by Soo Burnell (Artstar, New York)

Chrissy Corredor of Artstar Gallery with "Time For A Rematch" by Soo Burnell, a DIVERSEartPB Acquisition Award selection.

Kathryn McSweeney, Director of Sundaram Tagore Gallery with "Homage To Ustad Mansur, Red Fort, Agra" by Karen Knorr, a DIVERSEartPB Acquisition Award selection.