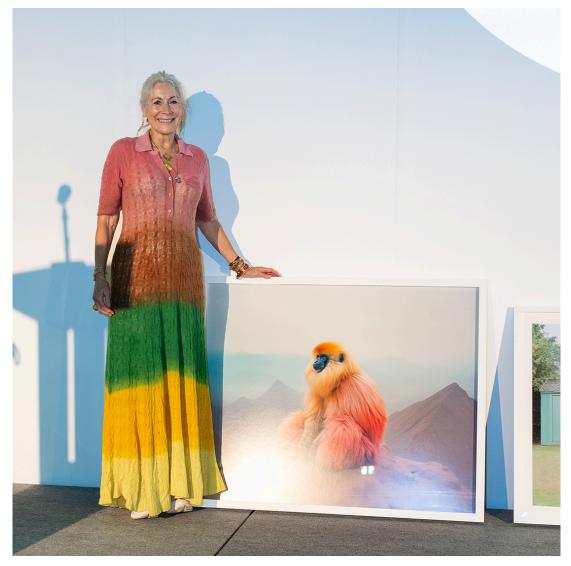

The selected works and their representing galleries are:

- "Gibban" by Jim Naughten (Rebecca Hossack Art Gallery, London)
- "Homage To Ustad Mansur, Red Fort, Agra" by **Karen Knorr** (Sundaram Tagore Gallery, with locations in London, Singapore, and New York)
- "Time For A Rematch" by Soo Burnell (Artstar, New York)

Mansur, Red Fort, Agra" by Karen Knorr (Sundaram Tagore Gallery, with locations in London, Singapore, and New York)

Rebecca Hossack of Rebecca Hossack Art Gallery with "Gibban" by Jim Naughten, a DIVERSEartPB Acquisition Award selection.