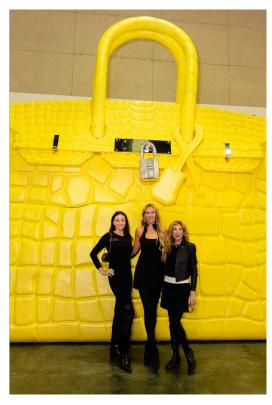

Among the standout exhibits, Denis Leon Gallery presented "BIG BIRK," the world's largest Hermès Birkin Bag standing at an impressive 19 feet high. This awe-inspiring work by GEO showcases his ability to transform everyday objects into monumental, hyper-realistic sculptures.

Guests admire "BIG BIRK" by artist GEO, a 19foot-high sculpture of the world's largest Hermès Birkin Bag.

© Artist Hanho in front of his installation, "Eternal Light – 21C The Last Judgment".

© Bernie Taupin. Sleeping Beauty, 2020, Mixed media on canvas. Courtesy Tim Yarger Fine Art.